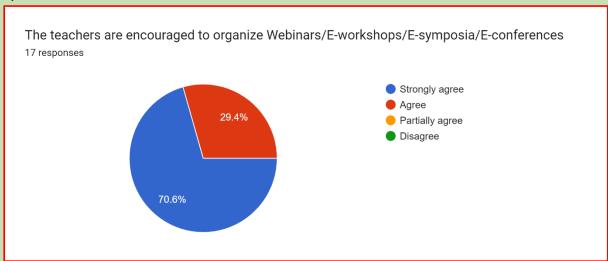

| In a semester, scope of adequate classes is present to cover the entire syllabus. *                                         |
|-----------------------------------------------------------------------------------------------------------------------------|
| ○ Strongly agree                                                                                                            |
| <ul><li>Agree</li></ul>                                                                                                     |
| Partially Agree                                                                                                             |
| ○ Disagree                                                                                                                  |
|                                                                                                                             |
| The college provides adequate opportunities and support to faculty members for upgrading their skills and qualifications. * |
| Strongly agree                                                                                                              |
| Agree                                                                                                                       |
| O Partially agree                                                                                                           |
| ○ Disagree                                                                                                                  |
|                                                                                                                             |
|                                                                                                                             |
|                                                                                                                             |
|                                                                                                                             |
|                                                                                                                             |
|                                                                                                                             |
|                                                                                                                             |
| Faculties have the freedom to adopt new techniques/strategies of testing an assessment of students *                        |
| Strongly agree                                                                                                              |
| Agree                                                                                                                       |
| O Partially agree                                                                                                           |
| O Disagree                                                                                                                  |
|                                                                                                                             |
| The teachers are encouraged to organize Webinars/E-workshops/E-symposia/E-conferences *                                     |
| Strongly agree                                                                                                              |
| Agree                                                                                                                       |
| O Partially agree                                                                                                           |
| ○ Disagree                                                                                                                  |
|                                                                                                                             |