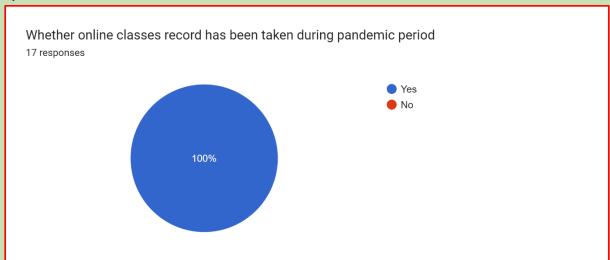

Questionnaire

Female

| Covid protocol has been followed by the college during the Pandemic period *                                                                                                                                                                                                  |
|-------------------------------------------------------------------------------------------------------------------------------------------------------------------------------------------------------------------------------------------------------------------------------|
| Strongly agree                                                                                                                                                                                                                                                                |
| ○ Agree                                                                                                                                                                                                                                                                       |
| O Partially agree                                                                                                                                                                                                                                                             |
| O Disagree                                                                                                                                                                                                                                                                    |
|                                                                                                                                                                                                                                                                               |
| Faculties have instructed to perform blended mode of teaching during the Covid period *                                                                                                                                                                                       |
| O Strongly agree                                                                                                                                                                                                                                                              |
| Agree                                                                                                                                                                                                                                                                         |
| O Partially agree                                                                                                                                                                                                                                                             |
| ○ Disagree                                                                                                                                                                                                                                                                    |
|                                                                                                                                                                                                                                                                               |
|                                                                                                                                                                                                                                                                               |
|                                                                                                                                                                                                                                                                               |
|                                                                                                                                                                                                                                                                               |
|                                                                                                                                                                                                                                                                               |
|                                                                                                                                                                                                                                                                               |
|                                                                                                                                                                                                                                                                               |
| Whether blended mode of teaching has been performed as per the college routine *                                                                                                                                                                                              |
| Whether blended mode of teaching has been performed as per the college routine *    Yes                                                                                                                                                                                       |
|                                                                                                                                                                                                                                                                               |
| Yes                                                                                                                                                                                                                                                                           |
| Yes                                                                                                                                                                                                                                                                           |
| <ul><li>Yes</li><li>No</li></ul>                                                                                                                                                                                                                                              |
| <ul> <li>Yes</li> <li>No</li> </ul> Whether online classes record has been taken during pandemic period *                                                                                                                                                                     |
| <ul> <li>Yes</li> <li>No</li> <li>Whether online classes record has been taken during pandemic period *</li> <li>Yes</li> </ul>                                                                                                                                               |
| <ul> <li>Yes</li> <li>No</li> <li>Whether online classes record has been taken during pandemic period *</li> <li>Yes</li> </ul>                                                                                                                                               |
| <ul> <li>Yes</li> <li>No</li> <li>Whether online classes record has been taken during pandemic period *</li> <li>Yes</li> <li>No</li> </ul>                                                                                                                                   |
| <ul> <li>Yes</li> <li>No</li> </ul> Whether online classes record has been taken during pandemic period * <ul> <li>Yes</li> <li>No</li> </ul> Students have attended and responded in the online classes as per class routine *                                               |
| <ul> <li>Yes</li> <li>No</li> <li>Whether online classes record has been taken during pandemic period *</li> <li>Yes</li> <li>No</li> <li>Students have attended and responded in the online classes as per class routine *</li> <li>Strongly agree</li> </ul>                |
| <ul> <li>Yes</li> <li>No</li> <li>Whether online classes record has been taken during pandemic period *</li> <li>Yes</li> <li>No</li> <li>Students have attended and responded in the online classes as per class routine *</li> <li>Strongly agree</li> <li>Agree</li> </ul> |