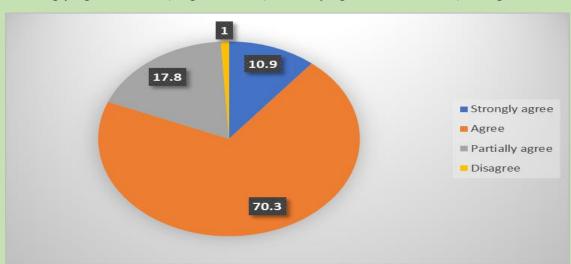

#### **Academic:**

Q1. Teaching faculties have performed a blended mode of teaching during the Covid period.

টিচিং ফ্যাকাল্টিগুলি কোভিড পিরিয়ডের সময় মিশ্রিত শিক্ষাদান করেছে।

Q2. Whether the blended mode of teaching has been performed as per the college routine.

কলেজের রুটিন অনুযায়ী পাঠদানের মিশ্র মোড সম্পাদিত হয়েছে কিনা।

Q3. Study materials or e-support services have been provided to the students by the faculties during the pandemic periods.

মহামারী চলাকালীন সময়ে অনুষদদের দ্বারা শিক্ষার্থীদের অধ্যয়ন সামগ্রী বা ই-সহায়তা পরিষেবা প্রদান করা হয়েছে।