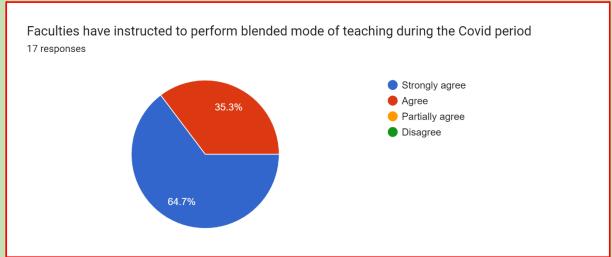

## Q2.ফ্যাকাল্টি অনুষদগুলি কোভিড সময়কালে মিশ্রিত শিক্ষাদানের জন্য নির্দেশ দিয়েছে