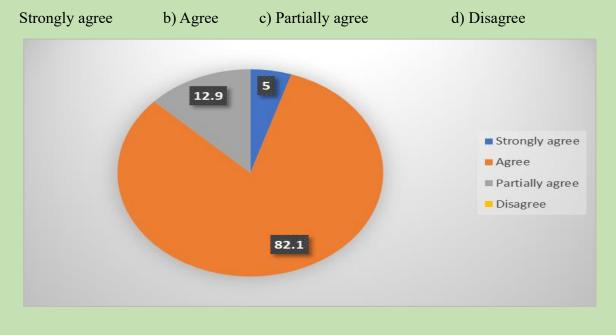

## **Support System:**

Q8. Experience with college administrative staff.

কলেজ প্রশাসনিক কর্মীদের সঙ্গে অভিজ্ঞতা.

a) Strongly agree b) Agree c) Partially agree d) Disagree

Q9. Facility of add-on course.