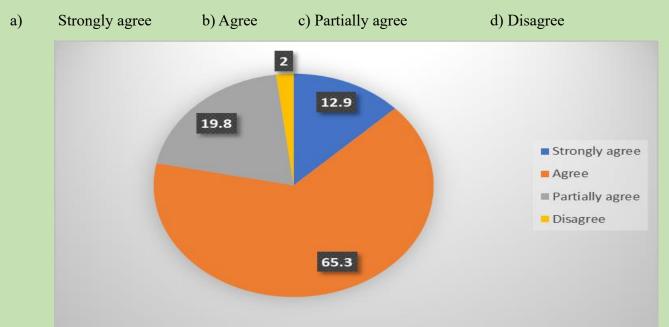

## **Overall Experience:**

Q10. The college has followed Covid protocol during the Pandemic period.

মহামারী চলাকালীন কলেজটি কোভিড প্রোটোকল অনুসরণ করেছে।

- a) Strongly agree
- b) Agree
- c) Partially agree
- d) Disagree