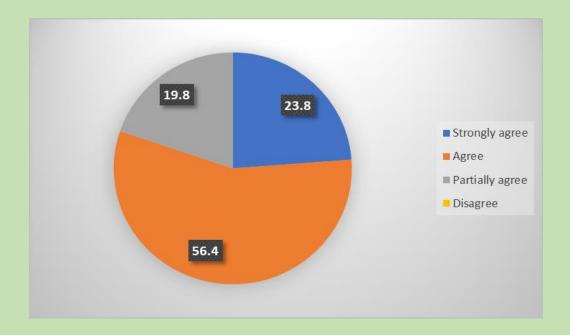

#### **Academic:**

Q1. Teaching faculties have performed a blended mode of teaching during the Covid period.

টিচিং ফ্যাকাল্টিগুলি কোভিড পিরিয়ডের সময় মিশ্রিত শিক্ষাদান করেছে।

Q2. Whether the blended mode of teaching has been performed as per the college routine.

কলেজের রুটিন অনুযায়ী পাঠদানের মিশ্র মোড সম্পাদিত হয়েছে কিনা।

Q3. Study materials or e-support services have been provided to the students by the faculties during the pandemic periods.

মহামারী চলাকালীন সময়ে অনুষদদের দ্বারা শিক্ষার্থীদের অধ্যয়ন সামগ্রী বা ই-সহায়তা পরিষেবা প্রদান করা হয়েছে।