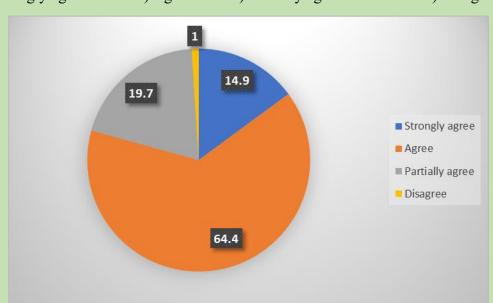

Q4. The college has organized various awareness programs related to the pandemic during the academic session.

কলেজ একাডেমিক সেশনে মহামারী সম্পর্কিত বিভিন্ন সচেতনতামূলক কর্মসূচির আয়োজন করেছে

Q5. The college has organized different Webinars/E-workshops/E-symposia/E-conferences. কলেজ বিভিন্ন ওয়েবিনার/ই-ওয়ার্কশপ/ই-সিম্পোজিয়া/ই-সম্মেলনের আয়োজন করেছে।