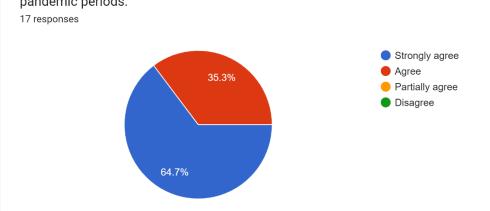

| Students have pre-requisite knowledge of online meeting platform to attend in the online mode classes *            |
|--------------------------------------------------------------------------------------------------------------------|
| Strongly disagree                                                                                                  |
| Agree                                                                                                              |
| O Partially agree                                                                                                  |
| ○ Disagree                                                                                                         |
|                                                                                                                    |
| The faculties have trained to perform online classes efficiently using e-devices *                                 |
| Strongly disagree                                                                                                  |
| ○ Agree                                                                                                            |
| Partiall agree                                                                                                     |
| O Disagree                                                                                                         |
|                                                                                                                    |
|                                                                                                                    |
|                                                                                                                    |
|                                                                                                                    |
|                                                                                                                    |
|                                                                                                                    |
| Study materials or e-support services are provided to the students by the faculties during the pandemic periods. * |
| Strongly agree                                                                                                     |
| Agree                                                                                                              |
| O Partially agree                                                                                                  |
| ○ Disagree                                                                                                         |
|                                                                                                                    |
| Faculties are encouraged to attend FIP/RC and other academic programs through online mode *                        |
| Strongly agree                                                                                                     |
| Agree                                                                                                              |
| O Partially agree                                                                                                  |
| ○ Disagree                                                                                                         |
|                                                                                                                    |