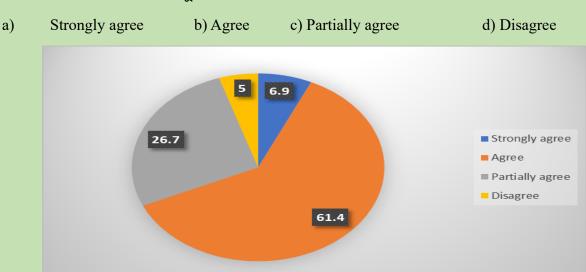

Q6. The teachers communicate clearly with learners.

শিক্ষকরা একটি সেমিস্টার পুরো সিলেবাস কভার করেন।

Q7. The teachers cover the entire syllabus during a semester.

শিক্ষকরা একটি সেমিস্টারে পুরো সিলেবাস কভার করেন।