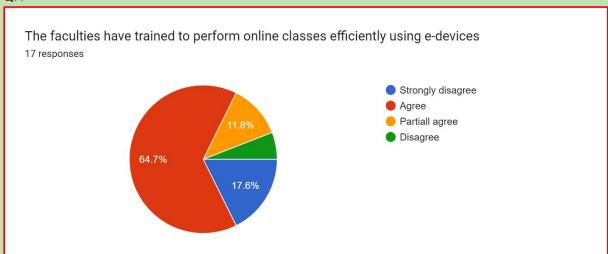

| Students have pre-requisite knowledge of online meeting platform to attend in the online mode classes *            |
|--------------------------------------------------------------------------------------------------------------------|
| Strongly disagree                                                                                                  |
| Agree                                                                                                              |
| O Partially agree                                                                                                  |
| ○ Disagree                                                                                                         |
|                                                                                                                    |
| The faculties have trained to perform online classes efficiently using e-devices *                                 |
| Strongly disagree                                                                                                  |
| ○ Agree                                                                                                            |
| Partiall agree                                                                                                     |
| O Disagree                                                                                                         |
|                                                                                                                    |
|                                                                                                                    |
|                                                                                                                    |
|                                                                                                                    |
|                                                                                                                    |
|                                                                                                                    |
| Study materials or e-support services are provided to the students by the faculties during the pandemic periods. * |
| Strongly agree                                                                                                     |
| Agree                                                                                                              |
| O Partially agree                                                                                                  |
| ○ Disagree                                                                                                         |
|                                                                                                                    |
| Faculties are encouraged to attend FIP/RC and other academic programs through online mode *                        |
| Strongly agree                                                                                                     |
| Agree                                                                                                              |
| O Partially agree                                                                                                  |
| ○ Disagree                                                                                                         |
|                                                                                                                    |