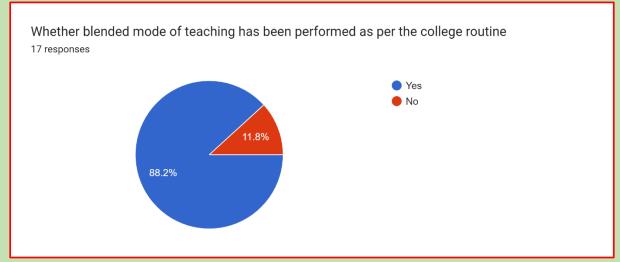

Questionnaire

Female

| Covid protocol has been followed by the college during the Pandemic period *                                                                                                                                                                                                  |
|-------------------------------------------------------------------------------------------------------------------------------------------------------------------------------------------------------------------------------------------------------------------------------|
| Strongly agree                                                                                                                                                                                                                                                                |
| ○ Agree                                                                                                                                                                                                                                                                       |
| O Partially agree                                                                                                                                                                                                                                                             |
| O Disagree                                                                                                                                                                                                                                                                    |
|                                                                                                                                                                                                                                                                               |
| Faculties have instructed to perform blended mode of teaching during the Covid period *                                                                                                                                                                                       |
| O Strongly agree                                                                                                                                                                                                                                                              |
| Agree                                                                                                                                                                                                                                                                         |
| O Partially agree                                                                                                                                                                                                                                                             |
| ○ Disagree                                                                                                                                                                                                                                                                    |
|                                                                                                                                                                                                                                                                               |
|                                                                                                                                                                                                                                                                               |
|                                                                                                                                                                                                                                                                               |
|                                                                                                                                                                                                                                                                               |
|                                                                                                                                                                                                                                                                               |
|                                                                                                                                                                                                                                                                               |
|                                                                                                                                                                                                                                                                               |
| Whether blended mode of teaching has been performed as per the college routine *                                                                                                                                                                                              |
| Whether blended mode of teaching has been performed as per the college routine *    Yes                                                                                                                                                                                       |
|                                                                                                                                                                                                                                                                               |
| Yes                                                                                                                                                                                                                                                                           |
| Yes                                                                                                                                                                                                                                                                           |
| <ul><li>Yes</li><li>No</li></ul>                                                                                                                                                                                                                                              |
| <ul> <li>Yes</li> <li>No</li> </ul> Whether online classes record has been taken during pandemic period *                                                                                                                                                                     |
| <ul> <li>Yes</li> <li>No</li> <li>Whether online classes record has been taken during pandemic period *</li> <li>Yes</li> </ul>                                                                                                                                               |
| <ul> <li>Yes</li> <li>No</li> <li>Whether online classes record has been taken during pandemic period *</li> <li>Yes</li> </ul>                                                                                                                                               |
| <ul> <li>Yes</li> <li>No</li> <li>Whether online classes record has been taken during pandemic period *</li> <li>Yes</li> <li>No</li> </ul>                                                                                                                                   |
| <ul> <li>Yes</li> <li>No</li> </ul> Whether online classes record has been taken during pandemic period * <ul> <li>Yes</li> <li>No</li> </ul> Students have attended and responded in the online classes as per class routine *                                               |
| <ul> <li>Yes</li> <li>No</li> <li>Whether online classes record has been taken during pandemic period *</li> <li>Yes</li> <li>No</li> <li>Students have attended and responded in the online classes as per class routine *</li> <li>Strongly agree</li> </ul>                |
| <ul> <li>Yes</li> <li>No</li> <li>Whether online classes record has been taken during pandemic period *</li> <li>Yes</li> <li>No</li> <li>Students have attended and responded in the online classes as per class routine *</li> <li>Strongly agree</li> <li>Agree</li> </ul> |