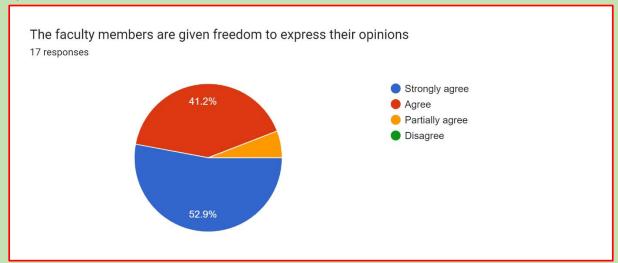

| The administration is sincerely putting effort for the development of the institution *            |
|----------------------------------------------------------------------------------------------------|
| Strongly agree                                                                                     |
| Agree                                                                                              |
| O Partially agree                                                                                  |
| ○ Disagree                                                                                         |
|                                                                                                    |
| The quality initiatives taken up during the last academic year are contributing for improvement. * |
| Strongly agree                                                                                     |
| Agree                                                                                              |
| O Partially agree                                                                                  |
| ○ Disagree                                                                                         |
|                                                                                                    |
| The faculty members are given freedom to express their opinions *                                  |
| Strongly agree                                                                                     |
| Agree                                                                                              |
| O Partially agree                                                                                  |
| ○ Disagree                                                                                         |
|                                                                                                    |
| The IQAC is working well for promoting quality in the institution *                                |
| Strongly agree                                                                                     |
| Agree                                                                                              |
| O Partially agree                                                                                  |
| ○ Disagree                                                                                         |
| Any suggestions and recommendations                                                                |