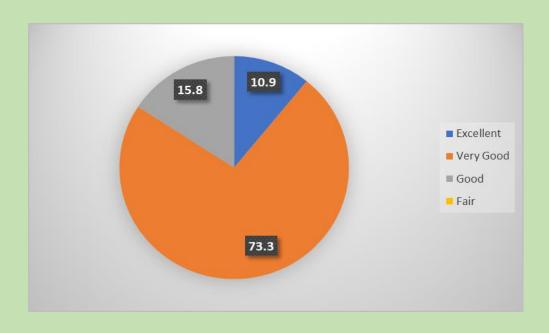

Q11. Your overall academic experience.

## আপনার সামগ্রিক একাডেমিক অভিজ্ঞতা।

a) Excellent

b) Very Good

c) Good

d) Fair

Q12. Would you recommend this college to others?