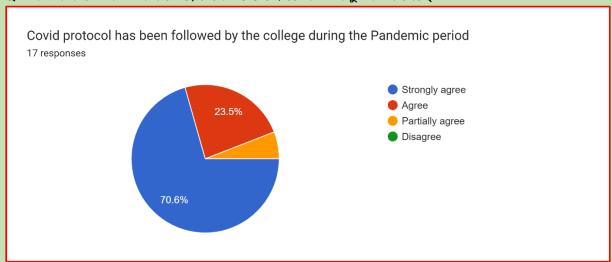

## **Overall Experience:**

Q10. The college has followed Covid protocol during the Pandemic period.

মহামারী চলাকালীন কলেজটি কোভিড প্রোটোকল অনুসরণ করেছে।

- a) Strongly agree
- b) Agree
- c) Partially agree
- d) Disagree