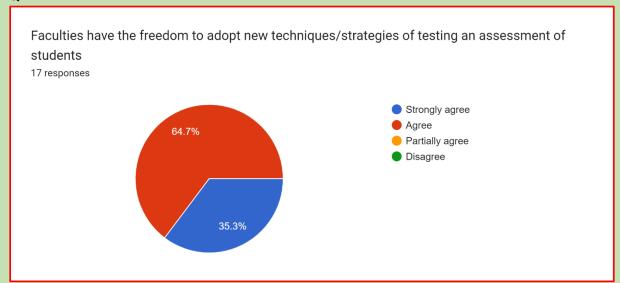

| In a semester, scope of adequate classes is present to cover the entire syllabus. *                                         |
|-----------------------------------------------------------------------------------------------------------------------------|
| ○ Strongly agree                                                                                                            |
| <ul><li>Agree</li></ul>                                                                                                     |
| Partially Agree                                                                                                             |
| ○ Disagree                                                                                                                  |
|                                                                                                                             |
| The college provides adequate opportunities and support to faculty members for upgrading their skills and qualifications. * |
| Strongly agree                                                                                                              |
| Agree                                                                                                                       |
| O Partially agree                                                                                                           |
| ○ Disagree                                                                                                                  |
|                                                                                                                             |
|                                                                                                                             |
|                                                                                                                             |
|                                                                                                                             |
|                                                                                                                             |
|                                                                                                                             |
|                                                                                                                             |
| Faculties have the freedom to adopt new techniques/strategies of testing an assessment of students *                        |
| Strongly agree                                                                                                              |
| Agree                                                                                                                       |
| O Partially agree                                                                                                           |
| O Disagree                                                                                                                  |
|                                                                                                                             |
| The teachers are encouraged to organize Webinars/E-workshops/E-symposia/E-conferences *                                     |
| Strongly agree                                                                                                              |
| Agree                                                                                                                       |
| O Partially agree                                                                                                           |
| ○ Disagree                                                                                                                  |
|                                                                                                                             |