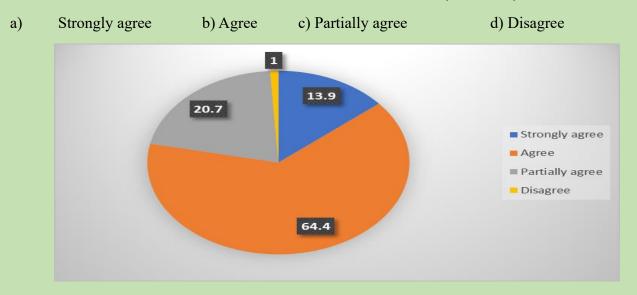

#### **Academic:**

Q1. Teaching faculties have performed a blended mode of teaching during the Covid period.

টিচিং ফ্যাকাল্টিগুলি কোভিড পিরিয়ডের সময় মিশ্রিত শিক্ষাদান করেছে।

Q2. Whether the blended mode of teaching has been performed as per the college routine.

কলেজের রুটিন অনুযায়ী পাঠদানের মিশ্র মোড সম্পাদিত হয়েছে কিনা।

Q3. Study materials or e-support services have been provided to the students by the faculties during the pandemic periods.

মহামারী চলাকালীন সময়ে অনুষদদের দ্বারা শিক্ষার্থীদের অধ্যয়ন সামগ্রী বা ই-সহায়তা পরিষেবা প্রদান করা হয়েছে।