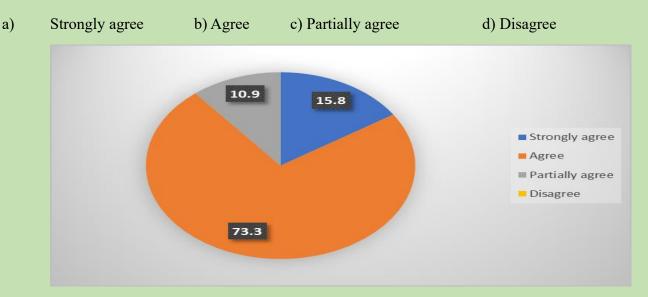

## আপনি অন্যদের এই কলেজ সুপারিশ করবে?

- a) Strongly agree
- b) Agree
- c) Partially agree
- d) Disagree