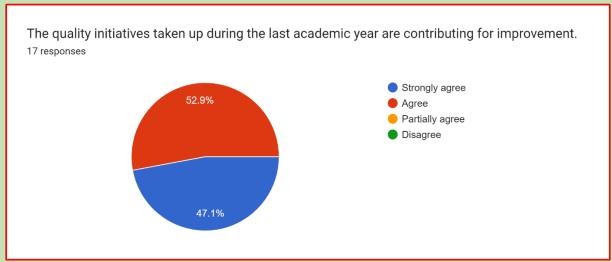

| The administration is sincerely putting effort for the development of the institution *            |
|----------------------------------------------------------------------------------------------------|
| Strongly agree                                                                                     |
| Agree                                                                                              |
| O Partially agree                                                                                  |
| ○ Disagree                                                                                         |
|                                                                                                    |
| The quality initiatives taken up during the last academic year are contributing for improvement. * |
| Strongly agree                                                                                     |
| Agree                                                                                              |
| O Partially agree                                                                                  |
| ○ Disagree                                                                                         |
|                                                                                                    |
| The faculty members are given freedom to express their opinions *                                  |
| Strongly agree                                                                                     |
| Agree                                                                                              |
| O Partially agree                                                                                  |
| ○ Disagree                                                                                         |
|                                                                                                    |
| The IQAC is working well for promoting quality in the institution *                                |
| Strongly agree                                                                                     |
| Agree                                                                                              |
| O Partially agree                                                                                  |
| ○ Disagree                                                                                         |
| Any suggestions and recommendations                                                                |