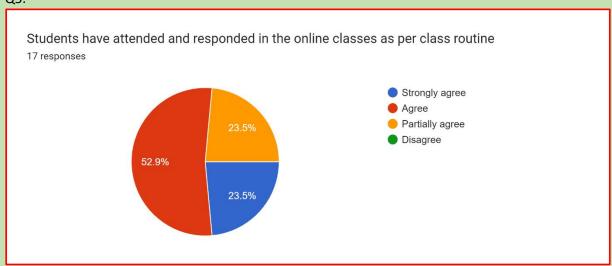

Questionnaire

Female

| Covid protocol has been followed by the college during the Pandemic period *                                                                                                                                                                                                  |
|-------------------------------------------------------------------------------------------------------------------------------------------------------------------------------------------------------------------------------------------------------------------------------|
| Strongly agree                                                                                                                                                                                                                                                                |
| ○ Agree                                                                                                                                                                                                                                                                       |
| O Partially agree                                                                                                                                                                                                                                                             |
| O Disagree                                                                                                                                                                                                                                                                    |
|                                                                                                                                                                                                                                                                               |
| Faculties have instructed to perform blended mode of teaching during the Covid period *                                                                                                                                                                                       |
| O Strongly agree                                                                                                                                                                                                                                                              |
| Agree                                                                                                                                                                                                                                                                         |
| O Partially agree                                                                                                                                                                                                                                                             |
| ○ Disagree                                                                                                                                                                                                                                                                    |
|                                                                                                                                                                                                                                                                               |
|                                                                                                                                                                                                                                                                               |
|                                                                                                                                                                                                                                                                               |
|                                                                                                                                                                                                                                                                               |
|                                                                                                                                                                                                                                                                               |
|                                                                                                                                                                                                                                                                               |
|                                                                                                                                                                                                                                                                               |
| Whether blended mode of teaching has been performed as per the college routine *                                                                                                                                                                                              |
| Whether blended mode of teaching has been performed as per the college routine *    Yes                                                                                                                                                                                       |
|                                                                                                                                                                                                                                                                               |
| Yes                                                                                                                                                                                                                                                                           |
| Yes                                                                                                                                                                                                                                                                           |
| <ul><li>Yes</li><li>No</li></ul>                                                                                                                                                                                                                                              |
| <ul> <li>Yes</li> <li>No</li> </ul> Whether online classes record has been taken during pandemic period *                                                                                                                                                                     |
| <ul> <li>Yes</li> <li>No</li> <li>Whether online classes record has been taken during pandemic period *</li> <li>Yes</li> </ul>                                                                                                                                               |
| <ul> <li>Yes</li> <li>No</li> <li>Whether online classes record has been taken during pandemic period *</li> <li>Yes</li> </ul>                                                                                                                                               |
| <ul> <li>Yes</li> <li>No</li> <li>Whether online classes record has been taken during pandemic period *</li> <li>Yes</li> <li>No</li> </ul>                                                                                                                                   |
| <ul> <li>Yes</li> <li>No</li> </ul> Whether online classes record has been taken during pandemic period * <ul> <li>Yes</li> <li>No</li> </ul> Students have attended and responded in the online classes as per class routine *                                               |
| <ul> <li>Yes</li> <li>No</li> <li>Whether online classes record has been taken during pandemic period *</li> <li>Yes</li> <li>No</li> <li>Students have attended and responded in the online classes as per class routine *</li> <li>Strongly agree</li> </ul>                |
| <ul> <li>Yes</li> <li>No</li> <li>Whether online classes record has been taken during pandemic period *</li> <li>Yes</li> <li>No</li> <li>Students have attended and responded in the online classes as per class routine *</li> <li>Strongly agree</li> <li>Agree</li> </ul> |