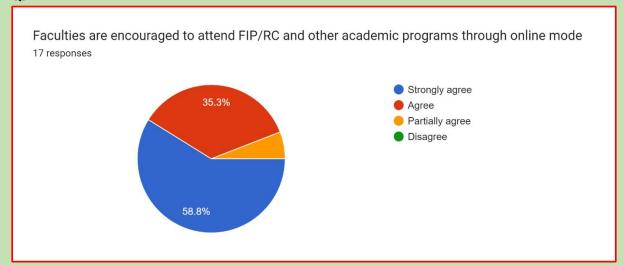

| The college have organised various awareness programs related to Corona pandemic during the academic session * |
|----------------------------------------------------------------------------------------------------------------|
| Strongly agree                                                                                                 |
| Agree                                                                                                          |
| O Partially agree                                                                                              |
| ○ Disagree                                                                                                     |
|                                                                                                                |
| Students have pre-requisite knowledge for a subject to grasp the contents of the semester *                    |
| Strongly agree                                                                                                 |
| Agree                                                                                                          |
| O Partially Agree                                                                                              |
| O Disagree                                                                                                     |
|                                                                                                                |
|                                                                                                                |
|                                                                                                                |
|                                                                                                                |
|                                                                                                                |
|                                                                                                                |
|                                                                                                                |
| The course/syllabi have a good balance between theory and application *                                        |
| Strongly agree                                                                                                 |
| Agree                                                                                                          |
| O Partially agree                                                                                              |
| O Disagree                                                                                                     |
|                                                                                                                |
|                                                                                                                |
| In CBCS structure course contents are need based and the syllabi are well defined *                            |
| In CBCS structure course contents are need based and the syllabi are well defined *  Strongly agree            |
|                                                                                                                |
| Strongly agree                                                                                                 |
| <ul><li>Strongly agree</li><li>Agree</li></ul>                                                                 |
| <ul><li>Strongly agree</li><li>Agree</li><li>Partially Agree</li></ul>                                         |