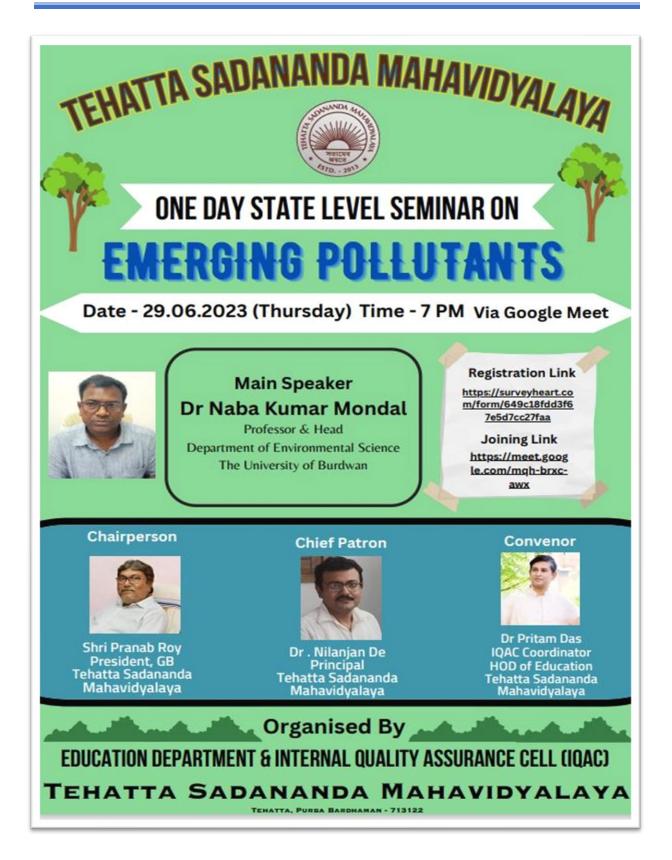

## **One Day State Level Seminar on Emerging Pollutants**

|                                                          | Seminar Details                                                                                                                                                                                                                                                                                                                                                                                                                                                                           |  |  |  |  |  |
|----------------------------------------------------------|-------------------------------------------------------------------------------------------------------------------------------------------------------------------------------------------------------------------------------------------------------------------------------------------------------------------------------------------------------------------------------------------------------------------------------------------------------------------------------------------|--|--|--|--|--|
| Organized by                                             | Education Department Collaboration with Internal Quality Assurance Cell<br>(IQAC)                                                                                                                                                                                                                                                                                                                                                                                                         |  |  |  |  |  |
| Venue                                                    | Online Google Platform                                                                                                                                                                                                                                                                                                                                                                                                                                                                    |  |  |  |  |  |
| Date & Time                                              | 29.06.23 at 7:00 p.m. (Thursday)                                                                                                                                                                                                                                                                                                                                                                                                                                                          |  |  |  |  |  |
| Convener's                                               | Dr. Pritam Das, Assist. Prof. & IQAC coordinator of Tehatta Sadanand<br>Mahavidyalaya                                                                                                                                                                                                                                                                                                                                                                                                     |  |  |  |  |  |
| Resource Person<br>(Specify the theme<br>of the lecture) | Dr. Nabakumar Mandol, Professor and HOD of the Environmental Science department, The University of Burdwan.                                                                                                                                                                                                                                                                                                                                                                               |  |  |  |  |  |
| Aims and<br>objective                                    | According to the World Health Organization, antibiotic resistance is one of the most significant threats to human health today. A growing number of infections, such as pneumonia, tuberculosis, and salmonellosis, are becoming more difficult to treat as the antibiotics used to treat them are becoming less effective. Antibiotic                                                                                                                                                    |  |  |  |  |  |
|                                                          | resistance results in longer hospital stays, higher medical costs, and increased mortality.                                                                                                                                                                                                                                                                                                                                                                                               |  |  |  |  |  |
|                                                          | Aims and Objectives:                                                                                                                                                                                                                                                                                                                                                                                                                                                                      |  |  |  |  |  |
|                                                          | • To inform about the various types of pollution.                                                                                                                                                                                                                                                                                                                                                                                                                                         |  |  |  |  |  |
|                                                          | <ul> <li>To make them conscious about the health issues of the living creatures.</li> <li>To make sure about the reducing usage of the elements which are directly responsible for the environmental damage.</li> <li>To inform them about the research of the scientists of different countries regarding emerging pollutants.</li> </ul>                                                                                                                                                |  |  |  |  |  |
| A brief<br>Description of the<br>Seminar                 | The Education Department and IQAC recently organized a one-day state-level<br>webinar on Emerging Pollutants. The event aimed to increase awareness among<br>students on environmental issues. The webinar was held on 29th June 2023 at 7<br>P.M. via Google Meet. Dr. Pritam Das, HOD of the Education Department and<br>IQAC Coordinator at Tehatta Sadananda Mahavidyalaya, was the convenor of the<br>webinar. The welcome speech was given by Dr. Nilanjan De, Principal of Tehatta |  |  |  |  |  |

Sadananda Mahavidyalaya. The inauguration ceremony was done by Shri Pranab Roy, President of Tehatta Sadananda Mahavidyalaya, and an eminent social worker. Dr. Nabakumar Mandol, Professor and HOD of the Environmental Science department at the University of Burdwan, was the main speaker of the program. During the first session, the speaker provided us with a concise overview of emerging pollutants and their impact on the environment. In the second session, he delved deeper into the different types of pollutants and how they contribute to the destruction of our planet. The final session was a Question-Answer session where the attendees had the opportunity to ask questions, and the speaker provided answers. In addition, the audience gave their feedback during this session. **Outcome** The audience received detailed information about emerging pollutants and their effects on our environment. They also became aware of how modern science is responsible for the significant loss of our beloved Mother Nature and how we need to make efforts to revive it. If we fail to show more consciousness towards this issue, it is highly likely that we will experience destruction soon.