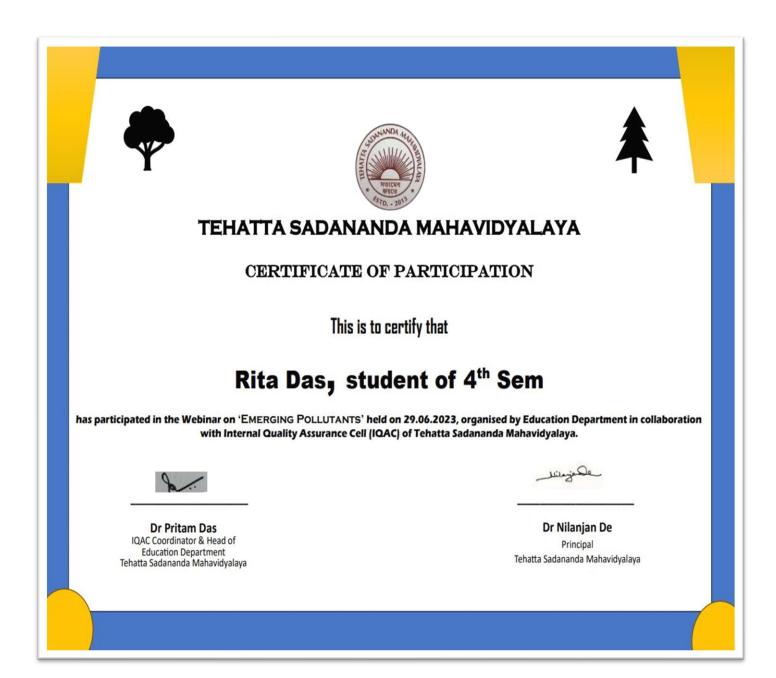

## **One Day State Level Seminar on Emerging Pollutants**

|                                                          | Seminar Details                                                                                                                                                                                                                                                                                                                                                                                                                                                                           |  |  |  |  |  |
|----------------------------------------------------------|-------------------------------------------------------------------------------------------------------------------------------------------------------------------------------------------------------------------------------------------------------------------------------------------------------------------------------------------------------------------------------------------------------------------------------------------------------------------------------------------|--|--|--|--|--|
| Organized by                                             | Education Department Collaboration with Internal Quality Assurance Cell<br>(IQAC)                                                                                                                                                                                                                                                                                                                                                                                                         |  |  |  |  |  |
| Venue                                                    | Online Google Platform                                                                                                                                                                                                                                                                                                                                                                                                                                                                    |  |  |  |  |  |
| Date & Time                                              | 29.06.23 at 7:00 p.m. (Thursday)                                                                                                                                                                                                                                                                                                                                                                                                                                                          |  |  |  |  |  |
| Convener's                                               | Dr. Pritam Das, Assist. Prof. & IQAC coordinator of Tehatta Sadanand<br>Mahavidyalaya                                                                                                                                                                                                                                                                                                                                                                                                     |  |  |  |  |  |
| Resource Person<br>(Specify the theme<br>of the lecture) | Dr. Nabakumar Mandol, Professor and HOD of the Environmental Science department, The University of Burdwan.                                                                                                                                                                                                                                                                                                                                                                               |  |  |  |  |  |
| Aims and<br>objective                                    | According to the World Health Organization, antibiotic resistance is one of the most significant threats to human health today. A growing number of infections, such as pneumonia, tuberculosis, and salmonellosis, are becoming more difficult to treat as the antibiotics used to treat them are becoming less effective. Antibiotic                                                                                                                                                    |  |  |  |  |  |
|                                                          | resistance results in longer hospital stays, higher medical costs, and increased mortality.                                                                                                                                                                                                                                                                                                                                                                                               |  |  |  |  |  |
|                                                          | Aims and Objectives:                                                                                                                                                                                                                                                                                                                                                                                                                                                                      |  |  |  |  |  |
|                                                          | • To inform about the various types of pollution.                                                                                                                                                                                                                                                                                                                                                                                                                                         |  |  |  |  |  |
|                                                          | <ul> <li>To make them conscious about the health issues of the living creatures.</li> <li>To make sure about the reducing usage of the elements which are directly responsible for the environmental damage.</li> <li>To inform them about the research of the scientists of different countries regarding emerging pollutants.</li> </ul>                                                                                                                                                |  |  |  |  |  |
| A brief<br>Description of the<br>Seminar                 | The Education Department and IQAC recently organized a one-day state-level<br>webinar on Emerging Pollutants. The event aimed to increase awareness among<br>students on environmental issues. The webinar was held on 29th June 2023 at 7<br>P.M. via Google Meet. Dr. Pritam Das, HOD of the Education Department and<br>IQAC Coordinator at Tehatta Sadananda Mahavidyalaya, was the convenor of the<br>webinar. The welcome speech was given by Dr. Nilanjan De, Principal of Tehatta |  |  |  |  |  |

Sadananda Mahavidyalaya. The inauguration ceremony was done by Shri Pranab Roy, President of Tehatta Sadananda Mahavidyalaya, and an eminent social worker. Dr. Nabakumar Mandol, Professor and HOD of the Environmental Science department at the University of Burdwan, was the main speaker of the program. During the first session, the speaker provided us with a concise overview of emerging pollutants and their impact on the environment. In the second session, he delved deeper into the different types of pollutants and how they contribute to the destruction of our planet. The final session was a Question-Answer session where the attendees had the opportunity to ask questions, and the speaker provided answers. In addition, the audience gave their feedback during this session. **Outcome** The audience received detailed information about emerging pollutants and their effects on our environment. They also became aware of how modern science is responsible for the significant loss of our beloved Mother Nature and how we need to make efforts to revive it. If we fail to show more consciousness towards this issue, it is highly likely that we will experience destruction soon.