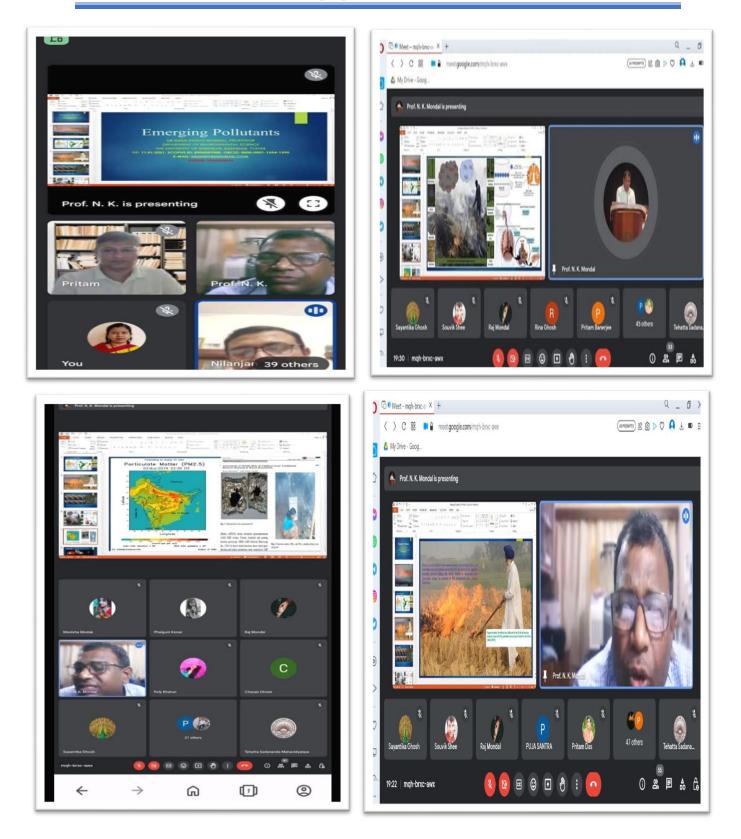

Sadananda Mahavidyalaya. The inauguration ceremony was done by Shri Pranab Roy, President of Tehatta Sadananda Mahavidyalaya, and an eminent social worker. Dr. Nabakumar Mandol, Professor and HOD of the Environmental Science department at the University of Burdwan, was the main speaker of the program. During the first session, the speaker provided us with a concise overview of emerging pollutants and their impact on the environment. In the second session, he delved deeper into the different types of pollutants and how they contribute to the destruction of our planet. The final session was a Question-Answer session where the attendees had the opportunity to ask questions, and the speaker provided answers. In addition, the audience gave their feedback during this session. **Outcome** The audience received detailed information about emerging pollutants and their effects on our environment. They also became aware of how modern science is responsible for the significant loss of our beloved Mother Nature and how we need to make efforts to revive it. If we fail to show more consciousness towards this issue, it is highly likely that we will experience destruction soon.